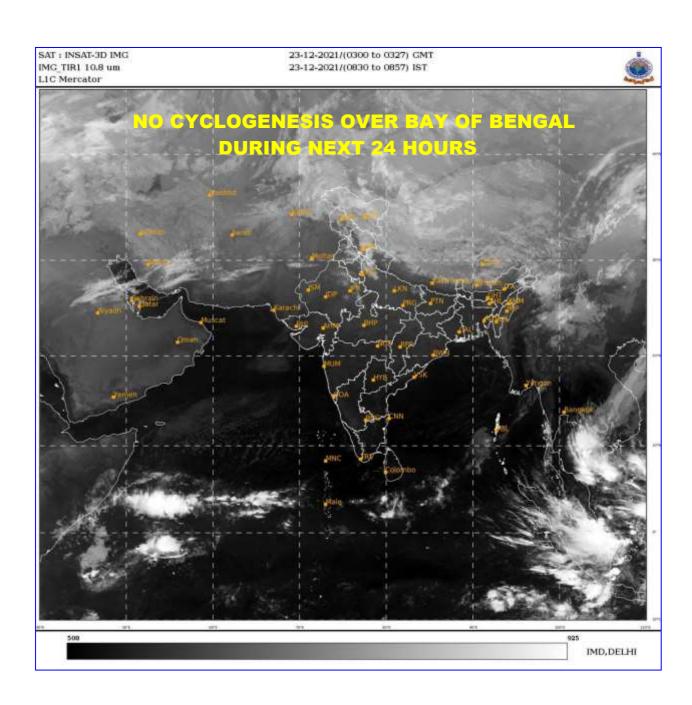

#### **BAY OF BENGAL:**

SCATTERED LOW AND MEDIUM CLOUDS WITH EMBEDDED ISOLATED WEAK TO MODERATE CONVECTION OVER SOUTH EAST BAY OF BENGAL AND SOUTH ANDAMAN SEA

## PROBABILITY OF CYCLOGENESIS (FORMATION OF DEPRESSION) DURING NEXT 120 HRS:

| 24 HOURS | 24-48 HOURS | 48-72 HOURS | 72-96 HOURS | 96-120 HOURS |
|----------|-------------|-------------|-------------|--------------|
| NIL      | NIL         | NIL         | NIL         | NIL          |